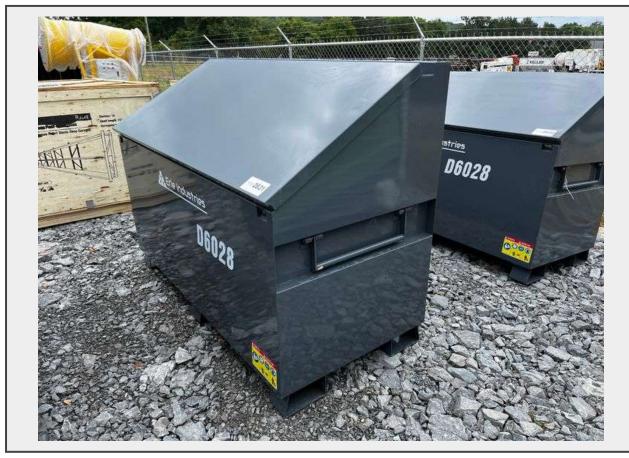

**Sale Name:** HOT Summer Heavy Equipment & Truck Timed Online Only Auction **LOT 2831 - New Slope Lid Job Site Chest** 

Item Located At TriStar Auction Yard in Lebanon, TN

## **Description**

New Slope Lid Job Site Chest

Dual Locking Arm Hinges Recessed padlock enclosure - two padlocks inclusive Recessed handles for streamlined aesthetics Lid designed to convert into a functional work surface with support rods Full-Length reinforcing channel for enhanced structural integrity